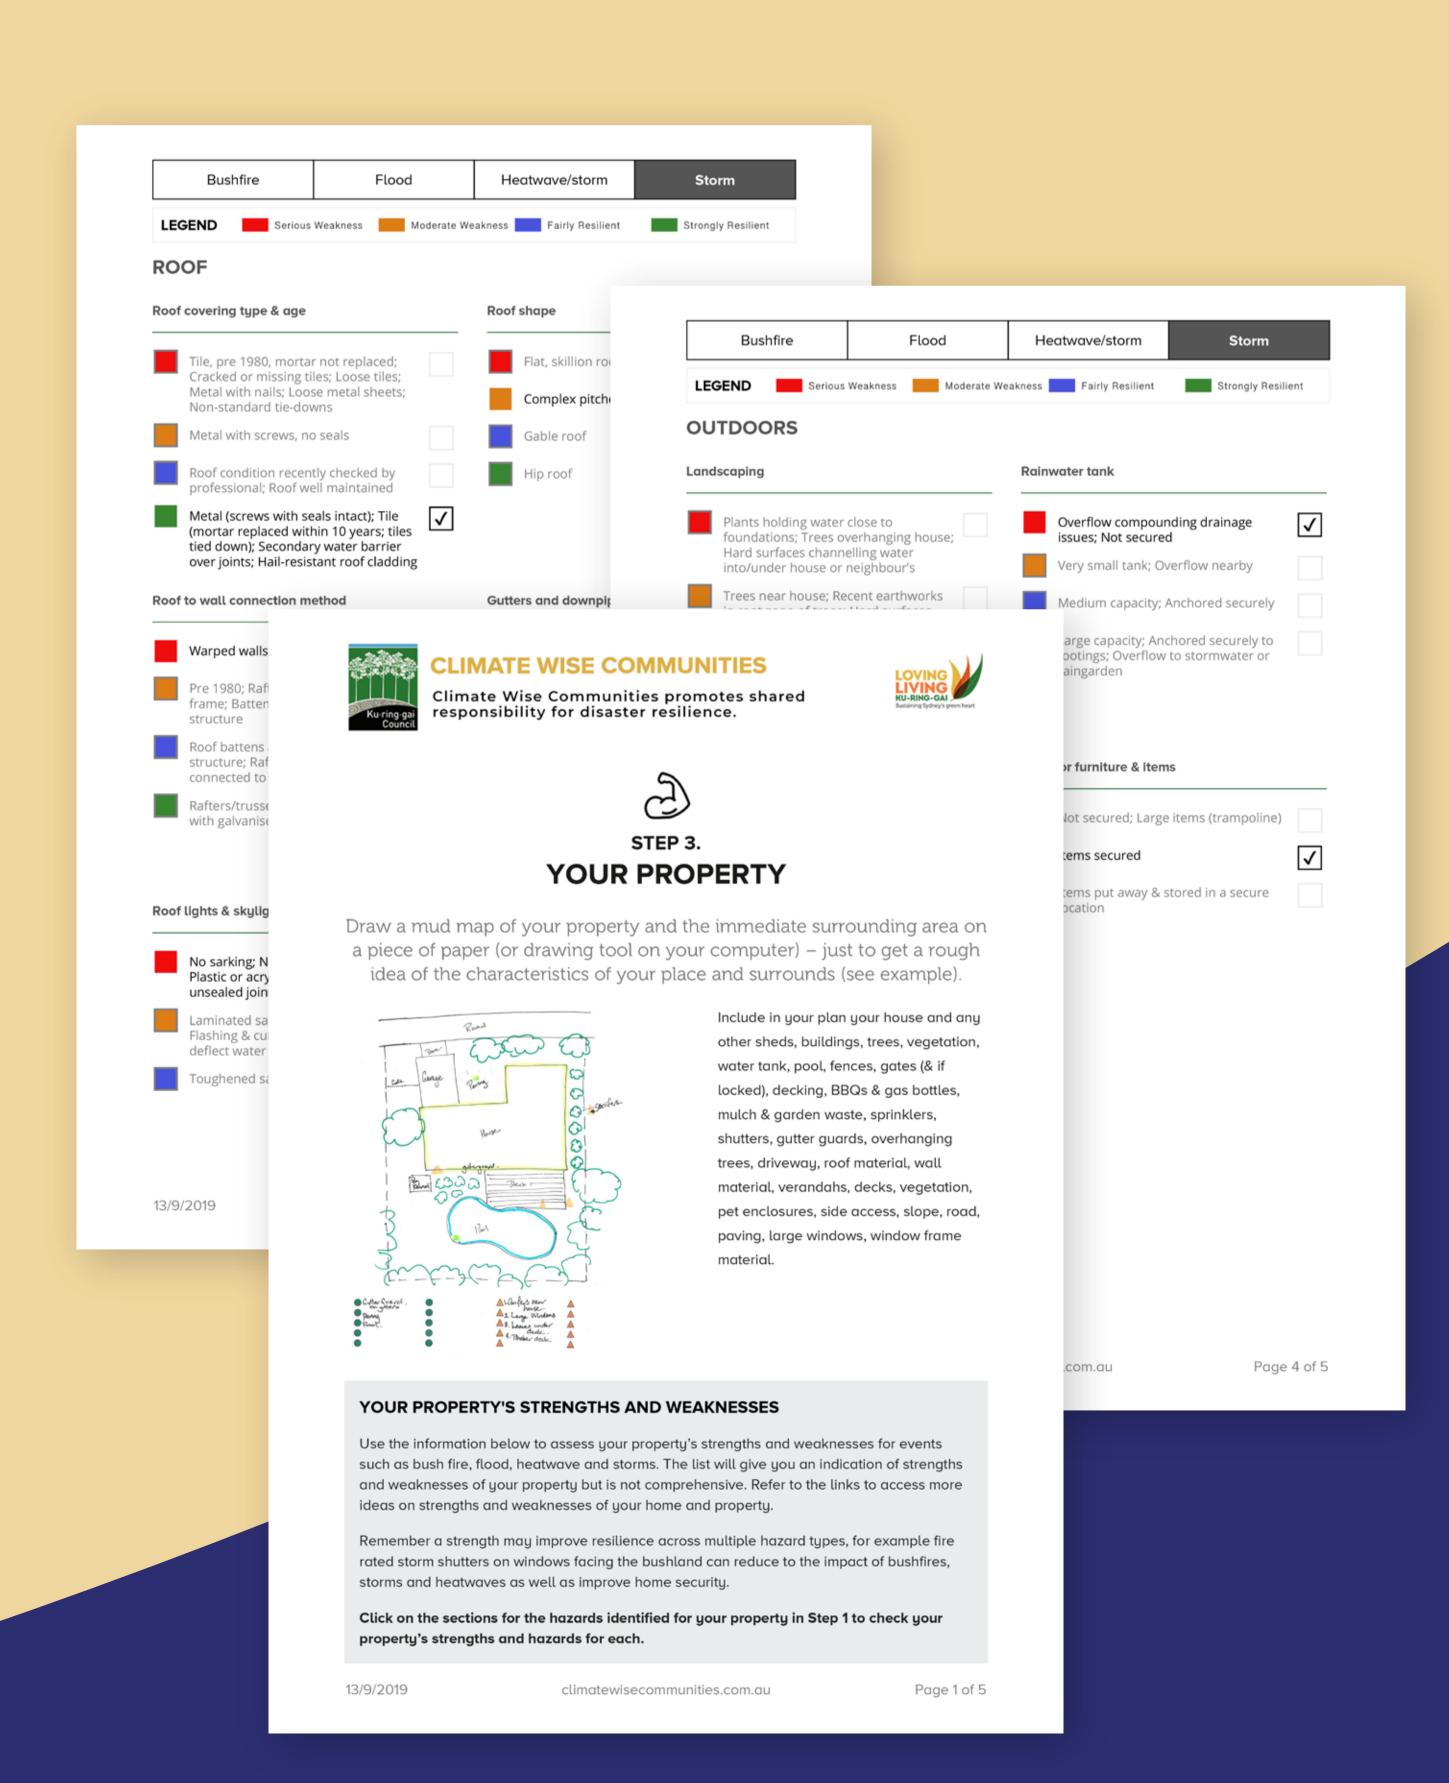

## About the project

Climate Wise Communities is an initiative developed by Ku-ring-gai Council in consultation with emergency management agencies and government to assist the public in preparing for extreme weather events. Gravity PDF is used to generate vital reports for their Ready Check Tool, which users can use to improve their emergency readiness.

## 4477

"This project involved printing the answers to multiple pages with complex conditional logic and form inputs, which then needed to be reflected in a PDF. The team at Gravity PDF were a great help throughout the entire project and my client and I were greatly appreciative. We've since used Gravity PDF for two similar jobs and couldn't be happier!"